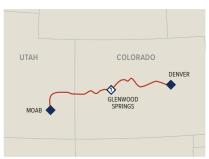

## ROCKIES TO THE RED ROCKS

Rocky Mountaineer is pleased to offer our travel partners a very special reduced rate on our Rockies to the Red Rocks route between Moab, Utah and Denver, Colorado. We offer this when space allows, as we feel it is important for you to personally experience our trains and their amenities. This reduced rate program is only available to active travel agents with IATA, ARC, or CLIA accreditation. Full payment must be made by credit card at the time of booking. The reduced rate is valid for the travel agent and one travel companion. This is a one-time offer intended for travel agents to familiarize themselves with the Rockies to the Red Rocks route.