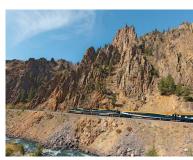

## ROCKIES TO THE RED ROCKS

Rocky Mountaineer is pleased to offer our travel partners a very special reduced rate on our Rockies to the Red Rocks route between Moab, Utah and Denver, Colorado. We offer this when space allows, as we feel it is important for you to personally experience our trains and their amenities. This reduced rate program is only available to active travel agents with IATA, ARC, or CLIA accreditation. Full payment must be made by credit card at the time of booking. The reduced rate is valid for the travel agent and one travel companion. This is a one-time offer intended for travel agents to familiarize themselves with the Rockies to the Red Rocks route.